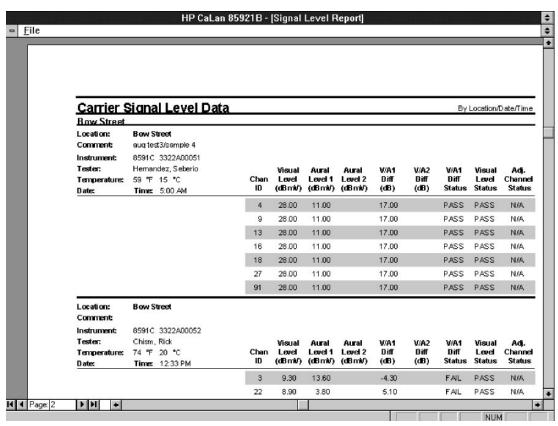

The HP CaLan 85921B cable TV data management software provides you with the flexibility to choose what data to analyze and how you want to see it.

 ${\bf General\ reporting\ lets\ you\ quickly\ and\ conveniently\ see\ pass/fail\ results\ of\ your\ data.}$ 

#### **Compliance Reporting**

Take the pain out of your semi-annual proof-of-performance reporting with Option 30 of the HP CaLan 85921B. This option adds the ability to compare measurement results against your own system performance specifications, or use the test limits defined by the FCC in the US. Option 30 also provides FCC report generation, reducing the time and effort required to create an FCC compliance report. Instead of spending endless

hours creating an FCC report, your system engineer can now spend more time ensuring the quality of your system and the satisfaction of your customers.