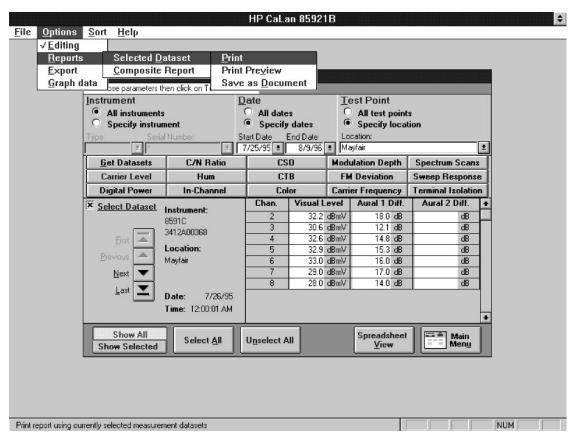

The HP CaLan 85921B cable TV data management software provides you with the flexibility to choose what data to analyze and how you want to see it.

 ${\bf General\ reporting\ lets\ you\ quickly\ and\ conveniently\ see\ pass/fail\ results\ of\ your\ data.}$ 

# Find Trends, Predict Failures

The general reporting and graphical analysis features of the HP CaLan 85921B help you to identify system performance trends. You can choose what data to analyze; whether it be data from one location over time, from all locations on a certain date, or from one instrument. The flexibility of the HP CaLan 85921B will help you to find and fix problems before they become customer complaints.