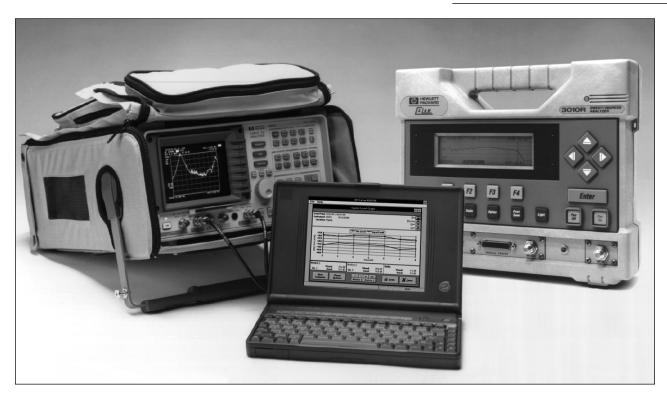

# **Automation Saves You Time**

Automate the transfer, analysis and long-term storage of your measurement data with the HP CaLan 85921B cable TV data management software. The HP CaLan 85921B allows direct PC transfer of measurement data from the HP CaLan 8591C cable TV analyzer as well as the 2010B SLM *Plus* and entire 3010 family of HP CaLan sweep gear.

#### **Analyzer and PC Requirements**

The software is compatible with the HP CaLan 8591C cable TV analyzer (NTSC format only) and the 2010B SLM Plus and 3010 family of sweep gear (all formats).

Minimum requirements to run the software are a 486/66 MHz PC with SVGA monitor, MS Windows® 3.1 with MS-DOS® 6.2 or Windows 95, 16 Mbytes of RAM and 30 Mbytes of free disk space. The recommended configuration is a Pentium® 133 MHz with 40 Mbytes of free disk space. The software is not Windows NT compatible.