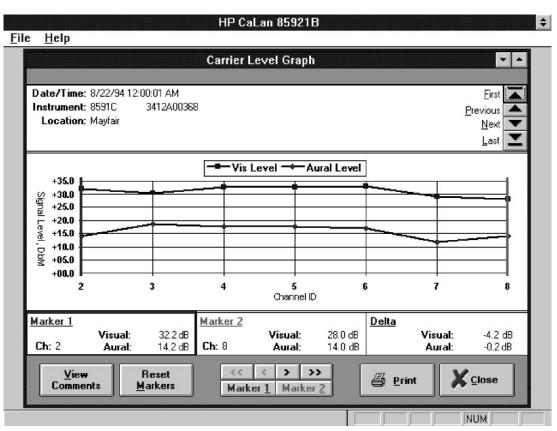

The HP CaLan 85921B cable TV data management software provides you with the flexibility to choose what data to analyze and how you want to see it.

 ${\bf General\ reporting\ lets\ you\ quickly\ and\ conveniently\ see\ pass/fail\ results\ of\ your\ data.}$ 

The graphical analysis feature gives you a visual picture of your system's performance; you can view carrier levels, sweep results and spectrum scans.