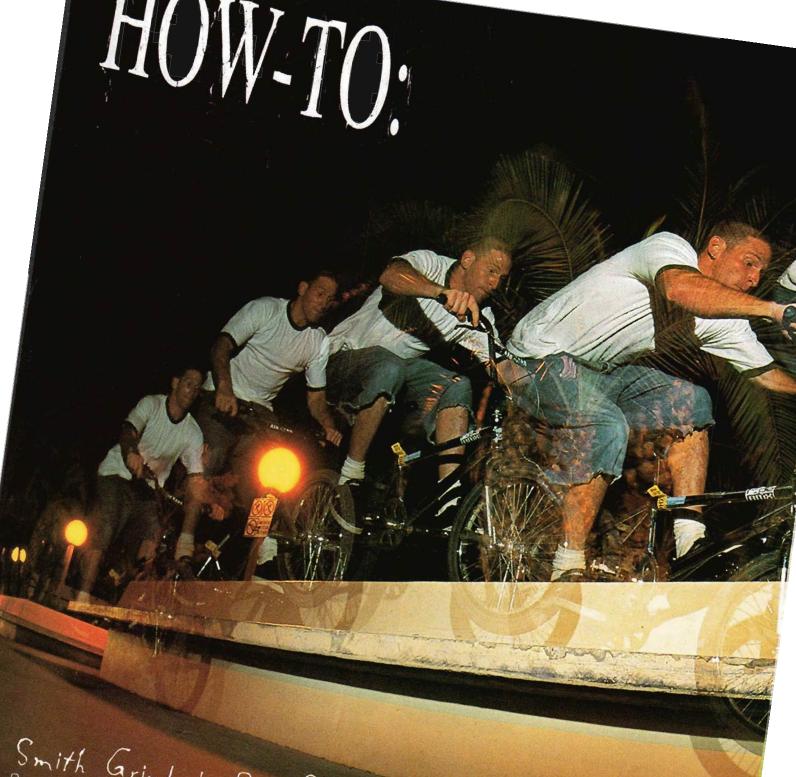

Later on, Chris BUSTed out the

cramper. Chase Gouin was on vacation. Kevin Jones stayed "low-dig". Leif Valin was hounded by the media. Props video mag covered it. Bobby Fisher rode a black Standard (Sponsored?). Luc-E did a rollback bunnyhop busdriver and I was concerned. The Massachusetts gang

showed. Ohio regulars Carl Potts. Dave Schaeffer, and Scott Powell of team Peregrine rode good. The Pitt posse of Trey. Paul. Sean, and Val were in effect. Basically, the jam is the party, and the video premiere is the cake. If you want your cake and want to eat it too, come to the next one. I'll continue to try to satisfy your freestyle appetite with a four-course video to serve hundreds. If you need a second helping, push rewind. Thanks to everyone who came out, and peace to Richard Zabzdyr.



Smith Grind, by Dave Parrick

Directions: "Approach the bench at a fast speed. You can approach it at a slow speed if you want,

bench and aim your front peg for the very edge. Lean all of your back end over the top of the

front peg so it will grind while you roll on the back wheel. If you don't lean back, your peg will

the front end up really hard until you land it. Ride out and give a big wave to the coming oft, and





# We Thought About Cutting Our Prices . . .

John Wayne Bobbitt, hangin' with Linda

But after talking to our financial advisor, (pictured right), we decided it was just too painful.

| HOLMES DIRT BIKE CHALLENGER WIDOWMAKER (add \$10 for p/f; \$13 for d/f; \$10 for 990) H.A.E. W/D.E.