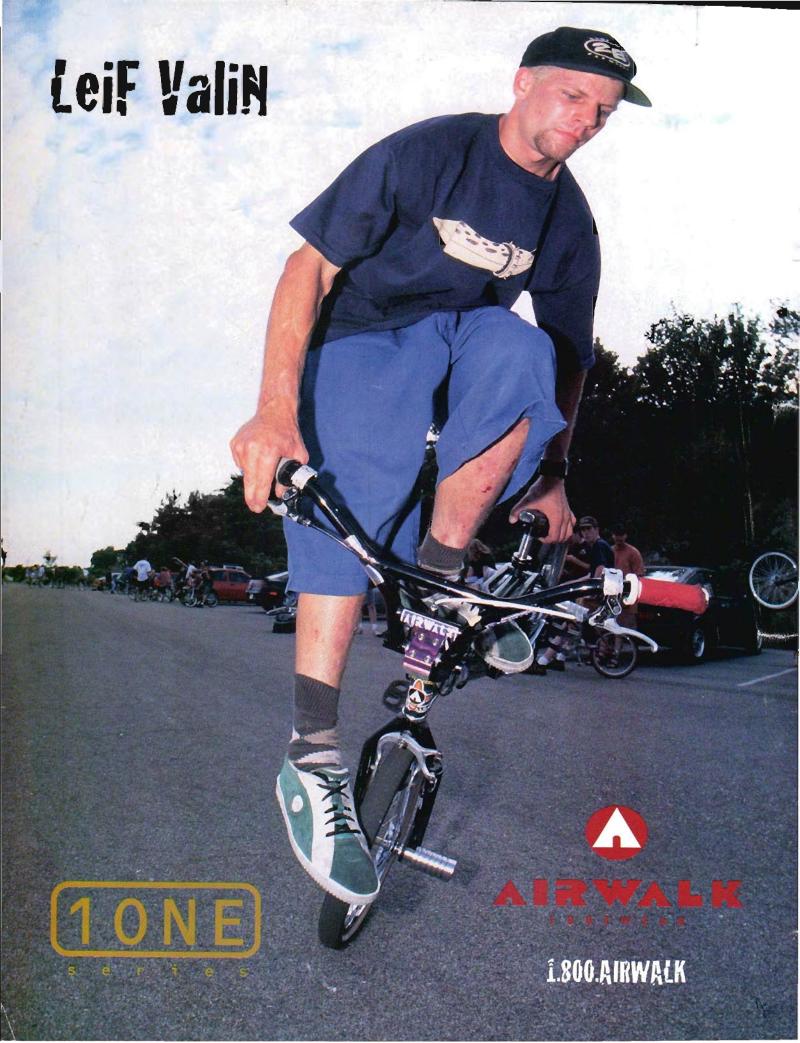

# BMX

October 1994 \$2.95 U.S. \$3.50 Can.

Crowhurst. • At the end of the and words from a place called with a pair of radical BMX trick Rampage contest. • Pictures Dave Parrick does lots of cool background and win big. • A tricks, so here's one of them. actually in a field. • The York limits of idiocy. • An interview called Backyard that was Report: KC, MO. • A contest near York, PA. • Letters from Spot the drunk lady in the "Luc-E" Englebert. • Scene Jam is in here somewhere. Forney at some jumping spot readers: Pushing the outter riders, Joe Rich and John COVER: Maryland's Mike