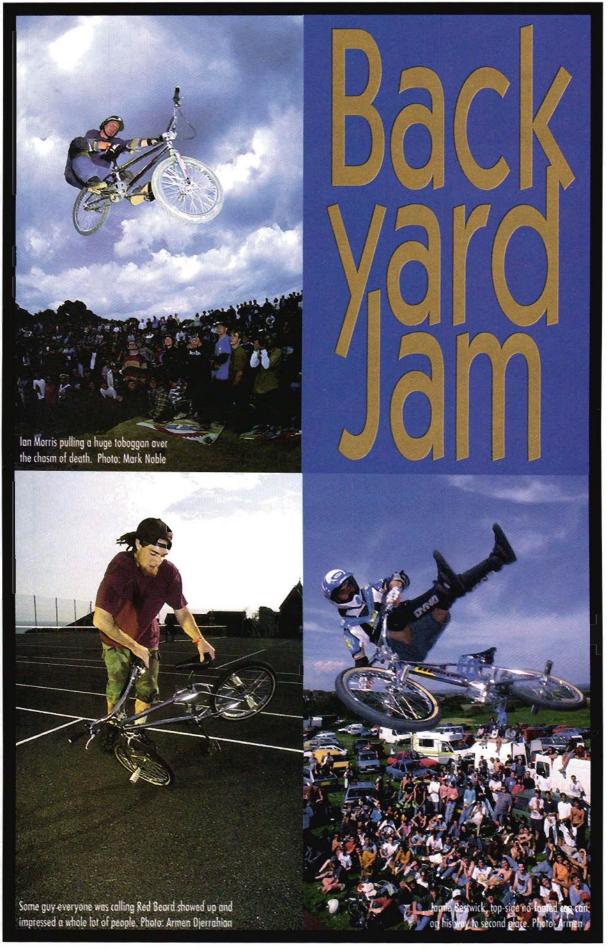

flips there. Al these guys ride there most weekends and tear the place up. The locals are even making a video with exclusively riding from Crowhurst: one sequence has a guy doing a backflip with someone immediately behind him doing a frontflip—their wheels touch in the air, and they both land.

I was beginning to think I've shot too many photos there for Ride Magazine (UK version), but when I talked to Ian about this, he said, "I know, but it is the best spot in the UK," Later on that day, he learned frontflip jumps.

-Mark Noble



ROOFTOP BIKES P.O. Box 37964 Milwaukee, WI 53237 Phone/Fax: (414) 289-8621







 $\zeta$ 

### AMERICAN VUSCION





### homeless

NEW FOR FALL: REDESIGNED PLAYER AND MACK FRAMESETS, NOW MADE IN TEXAS. NEW LOOSE FIT FIVE POCKET JEANS.

### bikes



new bars



If there's one event to kick off the summer in the UK harder than a smash in the face from Tyson, it would definitely be the annual Backyard Jam in Hastings. Even though it's called "Backyard," it doesn't actually take place in anyone's backyard. Backyard is the name of Stuart Dawkins' bike shop that runs the event. The combo of dirt jumping one day followed by a ramp contest the next, with the promise of visiting superstars from the good of US of A, plus some madcap new jump the size of the Grand Canyon all makes the weekend a bigger draw than the opening of a new topless bar on Sunset Strip giving away free drinks all night long (well, almost).

The '94 jam was fraught with problems from the outset. For one, the city council said that a music PA system could not be used on Sunday at th