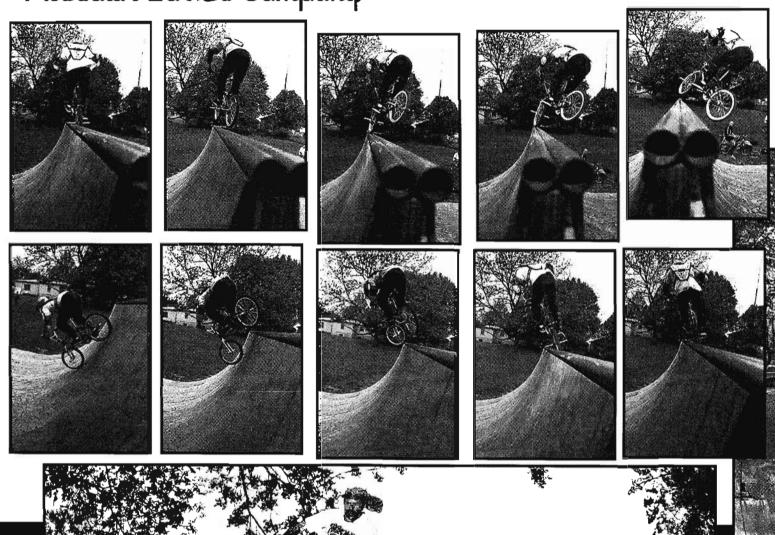

# BMX

October 1994 \$2.95 U.S. \$3.50 Can.

Crowhurst. • At the end of the and words from a place called with a pair of radical BMX trick Rampage contest. • Pictures Dave Parrick does lots of cool background and win big. • A tricks, so here's one of them. actually in a field. • The York limits of idiocy. • An interview called Backyard that was Report: KC, MO. • A contest near York, PA. • Letters from Spot the drunk lady in the "Luc-E" Englebert. • Scene Jam is in here somewhere. Forney at some jumping spot readers: Pushing the outter riders, Joe Rich and John COVER: Maryland's Mike