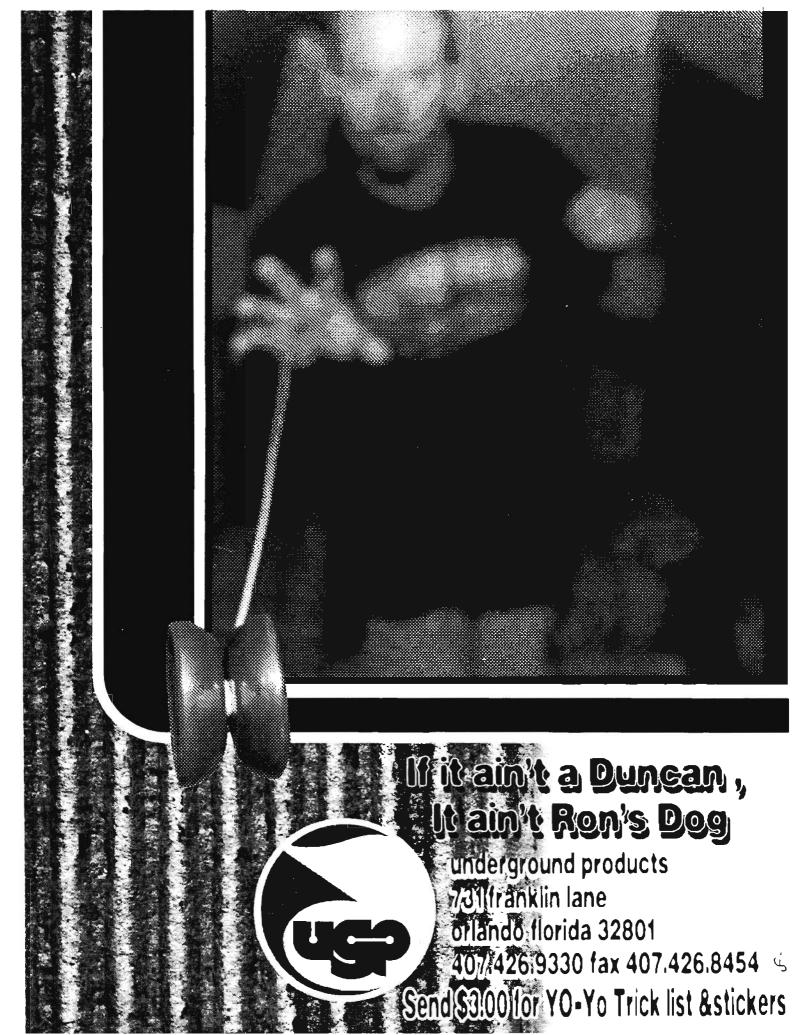

# BMX

October 1994 \$2.95 U.S. \$3.50 Can.

Crowhurst. • At the end of the and words from a place called with a pair of radical BMX trick Rampage contest. • Pictures Dave Parrick does lots of cool background and win big. • A tricks, so here's one of them. actually in a field. • The York limits of idiocy. • An interview called Backyard that was Report: KC, MO. • A contest near York, PA. • Letters from Spot the drunk lady in the "Luc-E" Englebert. • Scene Jam is in here somewhere. Forney at some jumping spot readers: Pushing the outter riders, Joe Rich and John COVER: Maryland's Mike