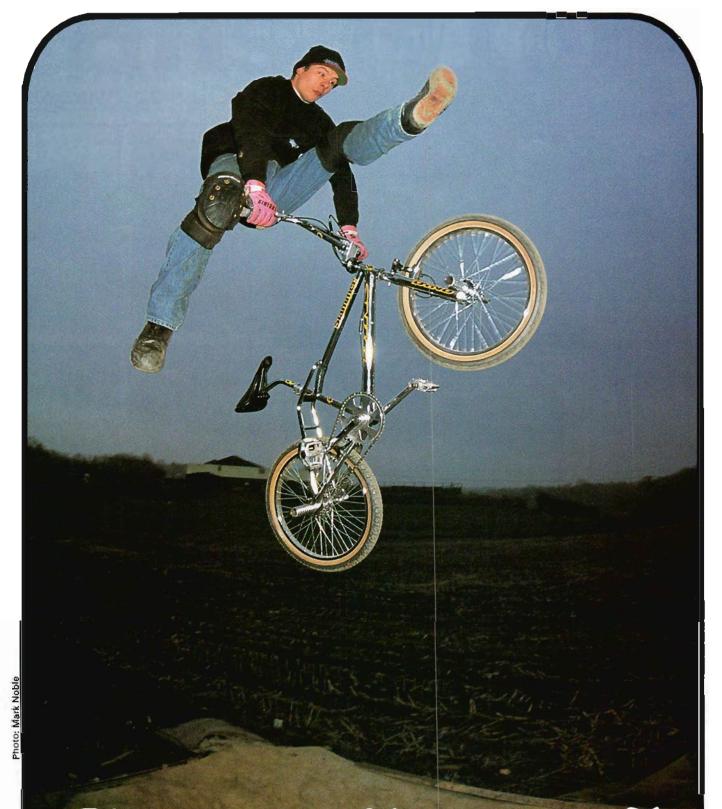

# BMX

October 1994 \$2.95 U.S. \$3.50 Can.

Crowhurst. • At the end of the and words from a place called with a pair of radical BMX trick Rampage contest. • Pictures Dave Parrick does lots of cool background and win big. • A tricks, so here's one of them. actually in a field. • The York limits of idiocy. • An interview called Backyard that was Report: KC, MO. • A contest near York, PA. • Letters from Spot the drunk lady in the "Luc-E" Englebert. • Scene Jam is in here somewhere. Forney at some jumping spot readers: Pushing the outter riders, Joe Rich and John COVER: Maryland's Mike