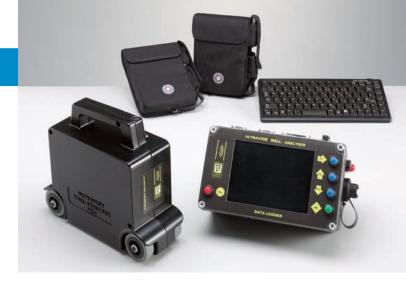

## **Standard Equipment**

| CODE     | DESCRIPTION                                  | QTY |
|----------|----------------------------------------------|-----|
| PR-1-001 | Ultraview Data Logger                        | 1   |
| PR-1-002 | Hand Held Scanner                            | 1   |
| PR-1-003 | Mini PS/2 Keyboard                           | 1   |
| PR-1-004 | Battery Pack                                 | 2   |
| PR-1-005 | Battery Charger with world adaptors          | 1   |
| PR-1-006 | Scanner to Data Logger connecting cable      | 1   |
| PR-1-007 | Battery Pack to Data Logger connecting cable | 1   |
| PR-1-008 | Ruler, Tape, & Pencil Set                    | 1   |
| PR-1-009 | Transit / Storage Case                       | 1   |

## **Technical Specifications**

| Data Logger                                                                                                                                                                                                                                                                                                                                                         | Scanner                                                                                                                                                                                                                                                                      | Battery Pack + Charger                                                                                                                                                                                                                  | Miscellaneous Accessories                                                                                                                                         | Transit Case                                                                                                                                                                                                                                                                                                               |
|---------------------------------------------------------------------------------------------------------------------------------------------------------------------------------------------------------------------------------------------------------------------------------------------------------------------------------------------------------------------|------------------------------------------------------------------------------------------------------------------------------------------------------------------------------------------------------------------------------------------------------------------------------|-----------------------------------------------------------------------------------------------------------------------------------------------------------------------------------------------------------------------------------------|-------------------------------------------------------------------------------------------------------------------------------------------------------------------|----------------------------------------------------------------------------------------------------------------------------------------------------------------------------------------------------------------------------------------------------------------------------------------------------------------------------|
| Robust IP66 weatherproof housing with built in: 6 1/2" LCD screen Ultraview Software Hard drive for data recording Software control buttons Inputs: • Socket for 12V PSU • Socket for Scanner Cable • Socket for PS/2 Keyboard Outputs: • Socket for Ethernet cable (Data download) • Socket—COM port Factory presets) Size [cm]: 25.5 x 22 x 9.5 Weight [Kg]: 1.65 | Hand held 4 wheeled Scanner with button on handle for producing on screen marker lines LED Light for fast speed warning and low battery indicator Waterproof to IP66  Outputs:  LEMO socket for connecting cable to Data Logger  Size [cm]: 23 x 15 x 5.5  Weight [kg]: 1.60 | Battery: 12V 5 Ah Ni-Cad Pack in Cordura Case Note: Standard kit includes one spare battery Size [cm]: 16 x 19 x 5.5 Weight [kg]: 1.85 Charger: Charger with charge status LEDs & rapid discharge button Input 100V-240V Output 48V-12V | Consumables: Tape measure Coloured pencils Ruler Masking tapes PS/2 mini Keyboard: Mini Keyboard for note taking in the Data Logger. Size [cm]: 28.2 x 13.2 x 2.6 | Soft bag with hard foam inserts with straps for carrying on the shoulder or as a back pack NB: A wheeled pelicase is also available to accommodate the PR-1 Soft Bag and other accessories such as our Concealment Kit or the user's own equipment Complete Kit in a Soft Bag Size [cm]: 490 x 390 x 190 Weight [kg]: 9.95 |