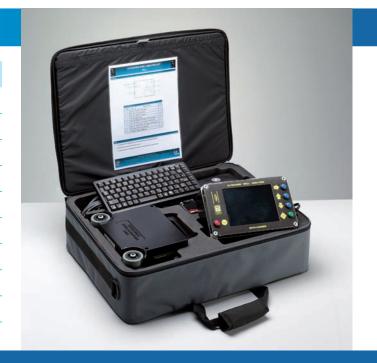

#### The Features...

- Easy to use just run along the target wall area with the rubber wheeled Scanner and view the resulting image on the Data Logger screen
- Silent & non invasive ideal for covert operations
- **Light weight** compact completely portable
- Runs for several hours on battery supplied
- Dedicated software integrated into robust Data Logger
- Keyboard supplied for note taking
- Advanced technology for high speed data collection and excellent resolution
- CE marked to comply with EMC regulations.
- Complete kit supplied in a soft bag with hard foam cut-outs

## **Technical Specifications**

| Data Logger                                                                                                                                                                                                                                                                                                                                                         | Scanner                                                                                                                                                                                                                                                                      | Battery Pack + Charger                                                                                                                                                                                                                  | Miscellaneous Accessories                                                                                                                                         | Transit Case                                                                                                                                                                                                                                                                                                               |
|---------------------------------------------------------------------------------------------------------------------------------------------------------------------------------------------------------------------------------------------------------------------------------------------------------------------------------------------------------------------|------------------------------------------------------------------------------------------------------------------------------------------------------------------------------------------------------------------------------------------------------------------------------|-----------------------------------------------------------------------------------------------------------------------------------------------------------------------------------------------------------------------------------------|-------------------------------------------------------------------------------------------------------------------------------------------------------------------|----------------------------------------------------------------------------------------------------------------------------------------------------------------------------------------------------------------------------------------------------------------------------------------------------------------------------|
| Robust IP66 weatherproof housing with built in: 6 1/2" LCD screen Ultraview Software Hard drive for data recording Software control buttons Inputs: • Socket for 12V PSU • Socket for Scanner Cable • Socket for PS/2 Keyboard Outputs: • Socket for Ethernet cable (Data download) • Socket—COM port Factory presets) Size [cm]: 25.5 x 22 x 9.5 Weight [Kg]: 1.65 | Hand held 4 wheeled Scanner with button on handle for producing on screen marker lines LED Light for fast speed warning and low battery indicator Waterproof to IP66  Outputs:  LEMO socket for connecting cable to Data Logger  Size [cm]: 23 x 15 x 5.5  Weight [kg]: 1.60 | Battery: 12V 5 Ah Ni-Cad Pack in Cordura Case Note: Standard kit includes one spare battery Size [cm]: 16 x 19 x 5.5 Weight [kg]: 1.85 Charger: Charger with charge status LEDs & rapid discharge button Input 100V-240V Output 48V-12V | Consumables: Tape measure Coloured pencils Ruler Masking tapes PS/2 mini Keyboard: Mini Keyboard for note taking in the Data Logger. Size [cm]: 28.2 x 13.2 x 2.6 | Soft bag with hard foam inserts with straps for carrying on the shoulder or as a back pack NB: A wheeled pelicase is also available to accommodate the PR-1 Soft Bag and other accessories such as our Concealment Kit or the user's own equipment Complete Kit in a Soft Bag Size [cm]: 490 x 390 x 190 Weight [kg]: 9.95 |