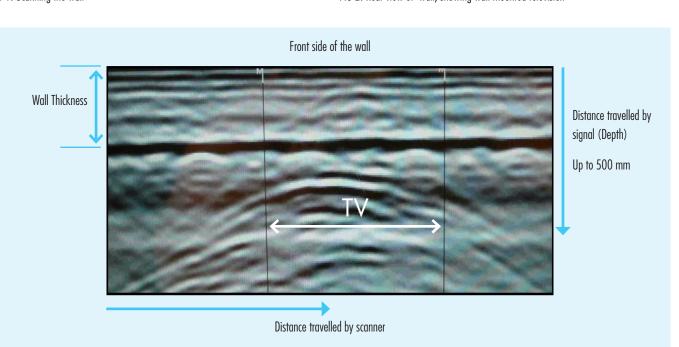

FIG 3: Data Logger screenshot showing view through wall. The far side of the wall can be clearly seen as a thick dark line, as well as layers within the wall. The television immediately behind the wall can also be seen