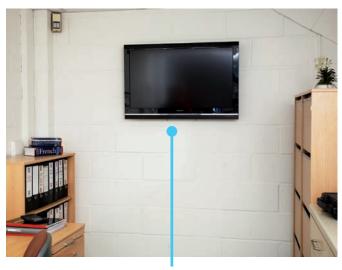

reinforcing bars and utility pipes. Information can also be obtained on the presence of objects immediately behind the wall. An example is shown in Figs 1-3.

FIG 1: Scanning the wall

FIG 2: Rear view of wall, showing wall mounted television