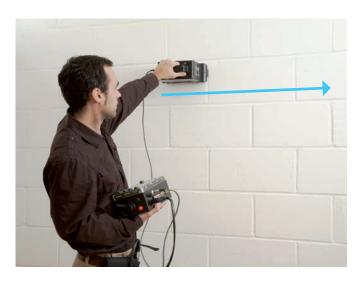

reinforcing bars and utility pipes. Information can also be obtained on the presence of objects immediately behind the wall. An example is shown in Figs 1-3.

FIG 1: Scanning the wall

FIG 2: Rear view of wall, showing wall mounted television